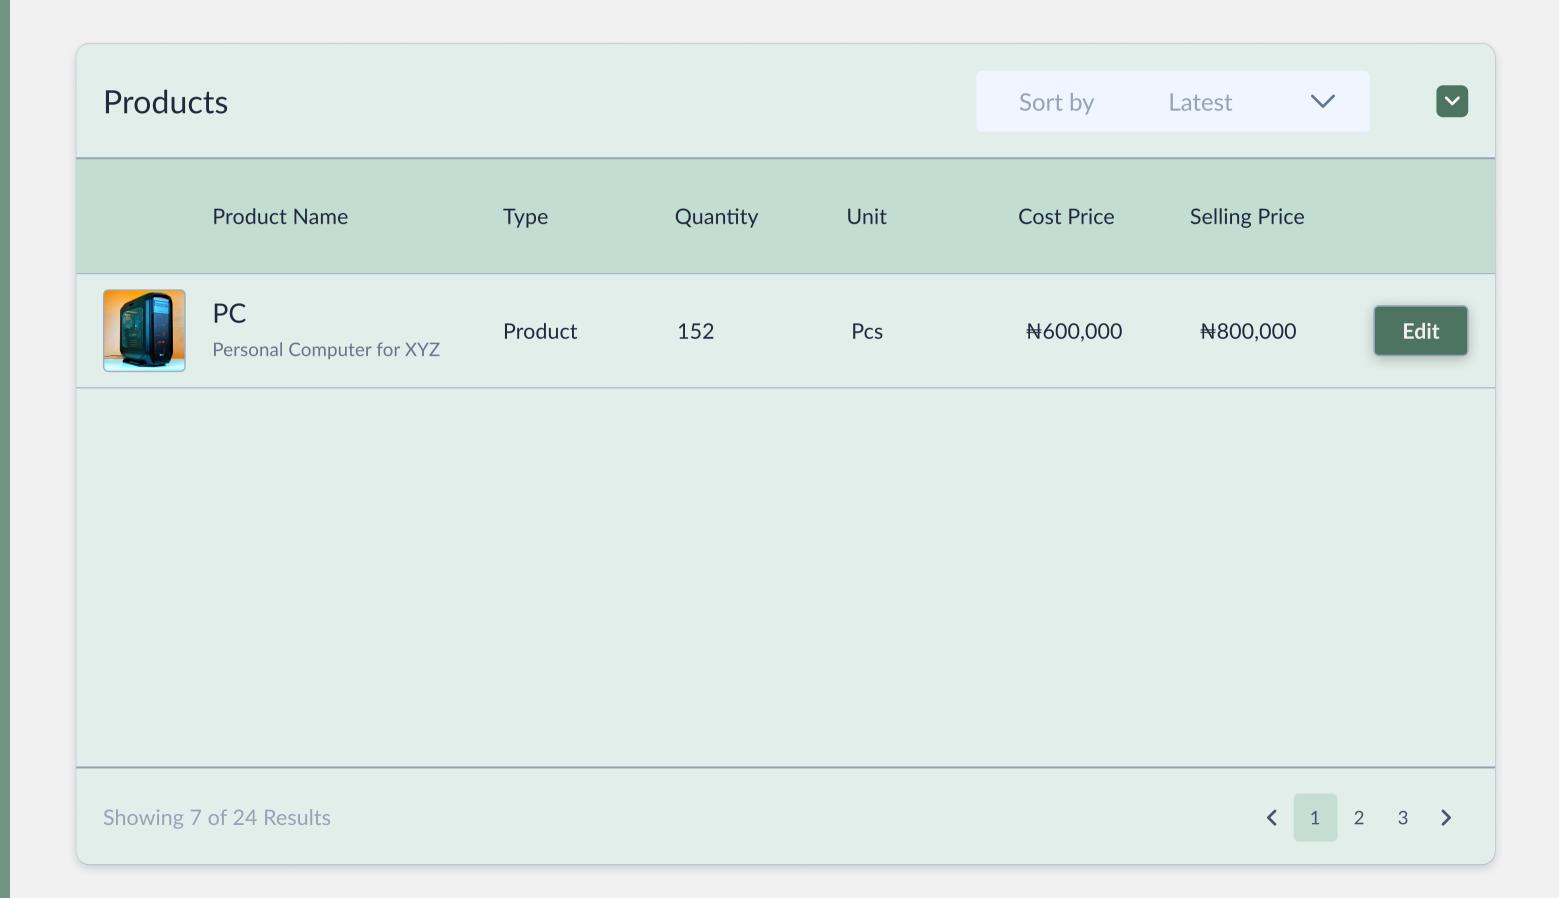

#### **Categories**

Inventory

Invoice

Contacts

Reports

| Product Name                 | Туре    | Quantity | Unit | Cost Price | Selling Price |      |
|------------------------------|---------|----------|------|------------|---------------|------|
| PC Personal Computer for XYZ | Product | 120      | Pcs  | ₩600,000   | ₩600,000      | Edit |