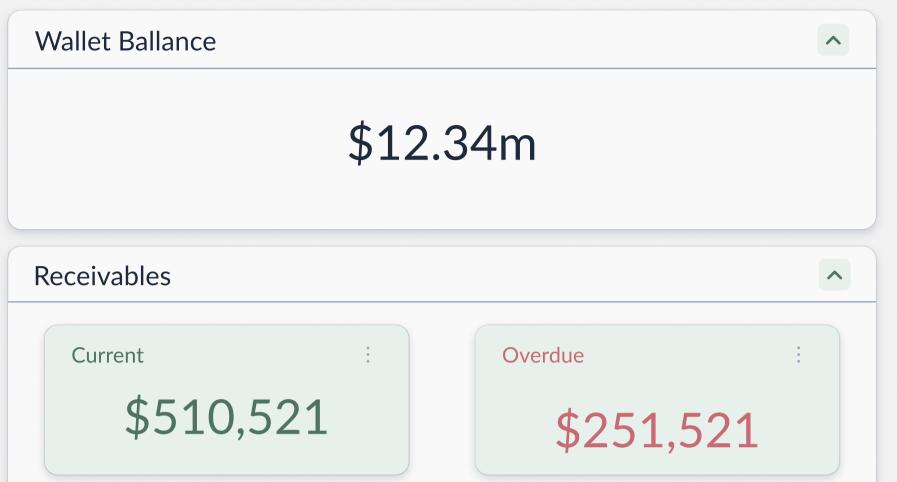

### Dashboard

Wallet Ballance

**Transaction List** 

\$12.34m

~

Filter

Na'il Garba 🗸

- Inventory
- Invoice
- Contacts
- Reports
- Settings