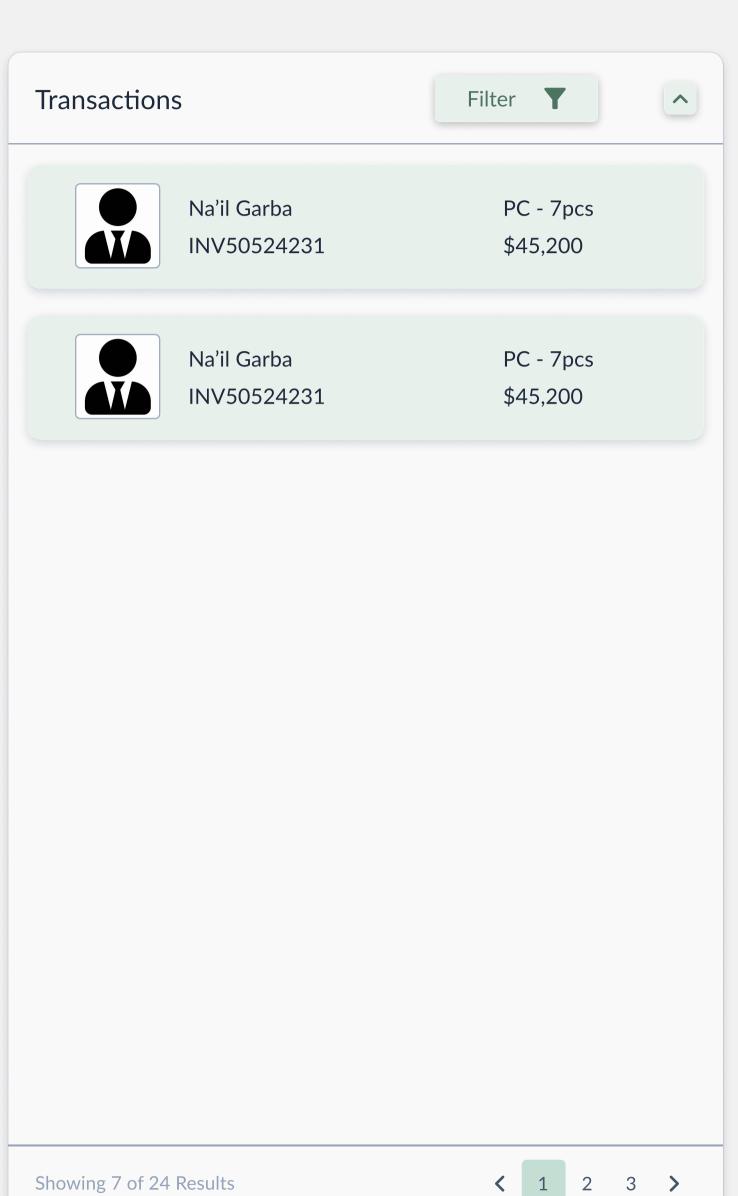

### Dashboard

Wallet Ballance

**Transaction List** 

\$12.34m

~

Filter

Na'il Garba 🗸

- Inventory
- Invoice
- Contacts
- Reports
- Settings

## **Categories**

Showing 7 of 24 Results

<

Invoices

Na'il Garba 🗸

+ Create Invoice

Dashboard Inventory

Invoice

Contacts

Reports

Settings

**<** 1 2 3 **>** Showing 7 of 24 Results