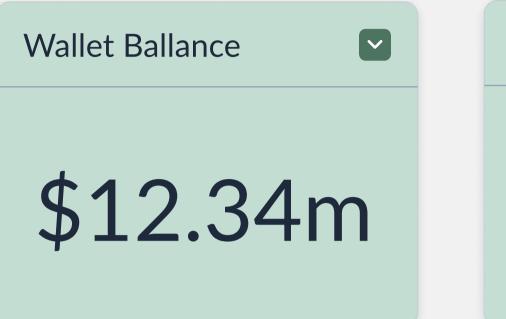

### Dashboard

Wallet Ballance

**Transaction List** 

\$12.34m

~

Filter

Na'il Garba 🗸

- Inventory
- Invoice
- Contacts
- Reports
- Settings